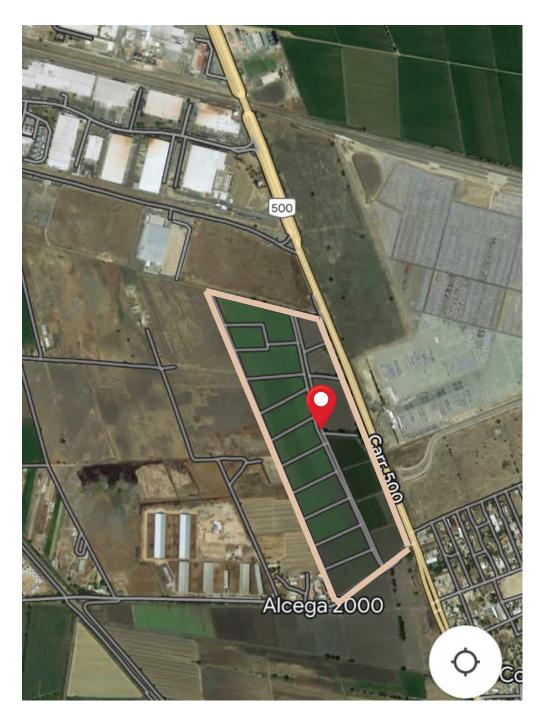

# LAND OF 32 HA IN SALE

#### LOCATION:

El Marqués, Querétaro.

### STRATEGIC LOCATION.

It borders the General Motors
Vehicule Park and other
Industrial Parks.

A few minutes from the Queretaro's International Airport, thereby streamlining the logistics and distribution of products at a national and international level.





## **LOCATION**

https://www.google.com/maps/@20.60766 86,-

100.2164192,3a,75y,281.62h,83.23t/data=!3m6! 1e1!3m4!1s3FydYIUo5kZ8ZaUR1x4NzA!2e0!7i 16384!8i8192?entry=ttu

Fastest growing area in the state of Queretaro, with excellent transportation connections.

Growing Indusrial Corridor: It is recognized nationally and internationally for its expansion and continuous development.





## **LOCATION**





#### IDEAL FOR INDUSTRIAL, COMMERCIAL OR RESIDENTIAL PROJECT









## **FEATURES:**

FULLY WRITTEN
And transparency in the
process with professionals



5 minutes from Queretaro International Airport



One kilometer of frontage on State Highway



Symmetry of the ideal terrain for projects



Conductive environment for Nearshoring, as well as collaboration and networking



It has 3 water wells that supply the 32 hectares.