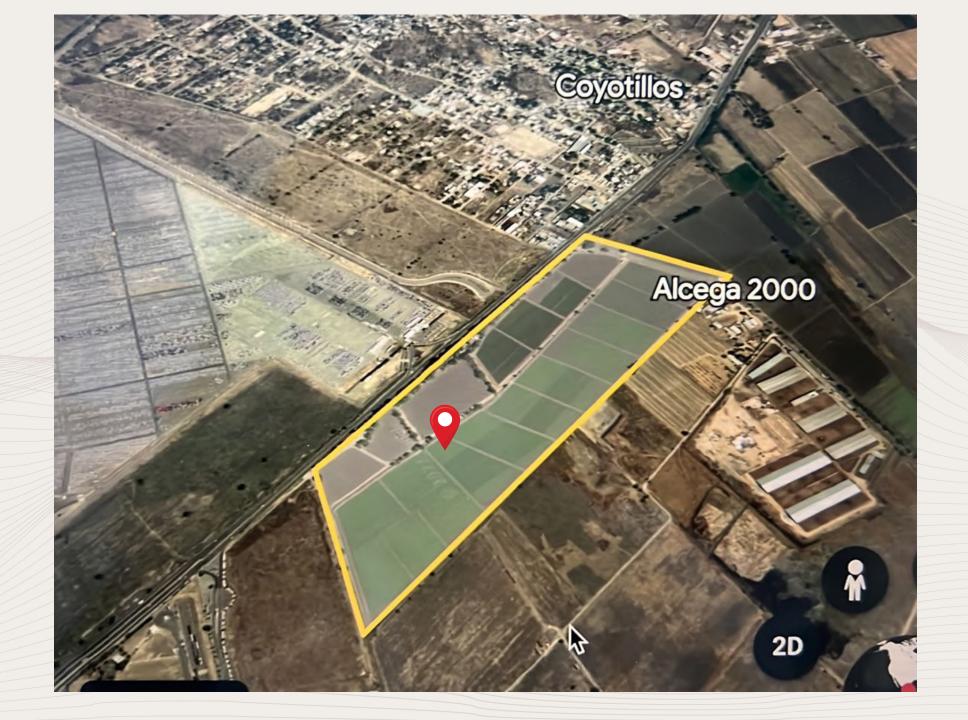

D OF 32 HA IN SALE

#### LOCATION:

El Marqués, Querétaro.

### STRATEGIC LOCATION.

It borders the General Motors
Vehicule Park and other
Industrial Parks.

A few minutes from the Queretaro's International Airport, thereby streamlining the logistics and distribution of products at a national and international level.





## **LOCATION**

https://www.google.com/maps/@20.60766 86,-

100.2164192,3a,75y,281.62h,83.23t/data=!3m6! 1e1!3m4!1s3FydYIUo5kZ8ZaUR1x4NzA!2e0!7i 16384!8i8192?entry=ttu

Fastest growing area in the state of Queretaro, with excellent transportation connections.

Growing Indusrial Corridor: It is recognized nationally and internationally for its expansion and continuous development.





## **LOCATION**





#### IDEAL FOR INDUSTRIAL, COMMERCIAL OR RESIDENTIAL PROJECT









## **FEATURES:**

FULLY WRITTEN
And transparency in the
process with professionals



5 minutes from Queretaro International Airport



One kilometer of frontage on State Highway



Symmetry of the ideal terrain for projects



Conductive environment for Nearshoring, as well as collaboration and networking



It has 3 water wells that supply the 32 hectares.