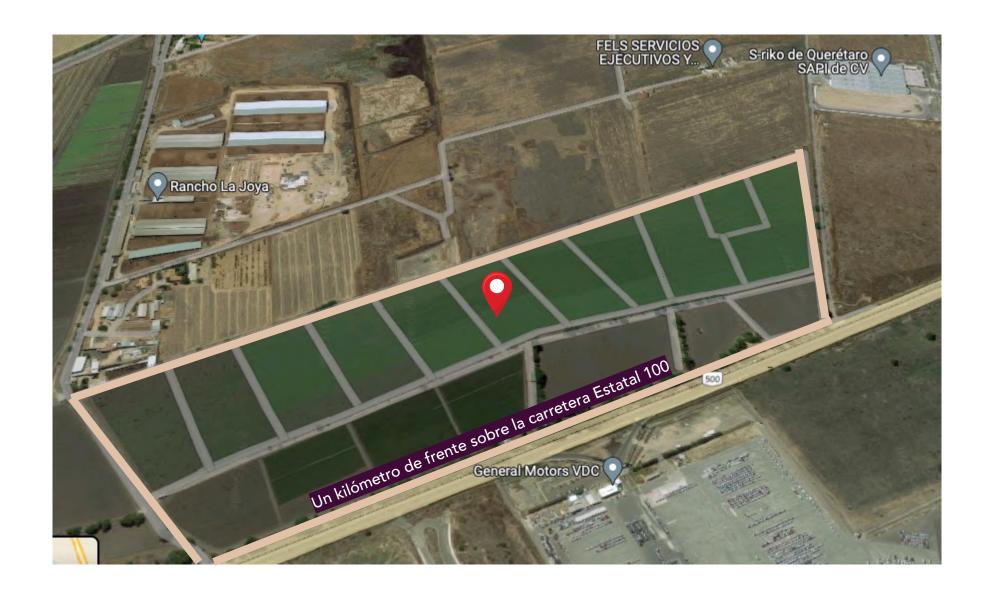

## **FEATURES:**

FULLY WRITTEN
And transparency in the
process with professionals

5 minutes from Queretaro International Airport

One kilometer of frontage on State Highway

Symmetry of the ideal terrain for projects