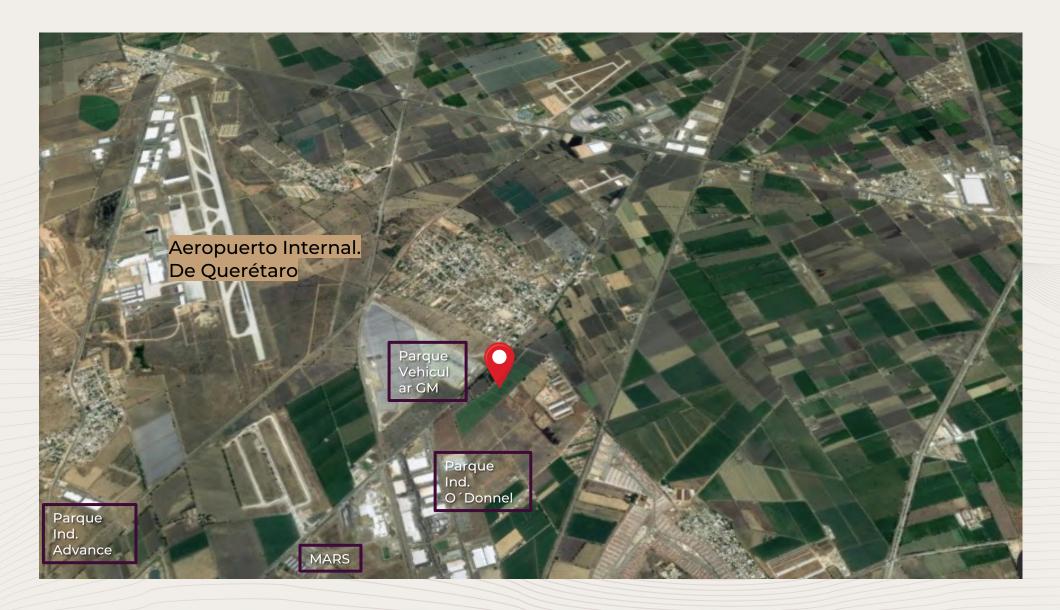

### STRATEGIC LOCATION.

It borders the General Motors
Vehicule Park and other
Industrial Parks.

A few minutes from the Queretaro's International Airport, thereby streamlining the logistics and distribution of products at a national and international level.